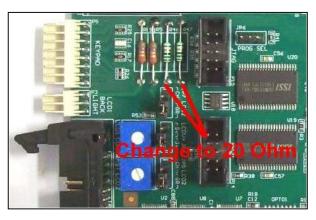

## Action to be taken:

Topway LM32019ECW-1, Anztec pn. 50-000301, will become the default display. This display is black text on a white background.

As the backlight current requirements are different for the new display the current limiting resistors on the EVO 700-10X board must be changed to accommodate this.

Change resistors R46 and R47 on the 700-10X board from 15 Ohms to 20 Ohms 0.5W

LM32019ECW-1 also has no contrast adjustment so potentiometer VR2 will be rendered obsolete.

Failure to change the resistor values will allow too much current to flow into the backlight and shorten its lifespan possibly permanently damaging or destroying it completely in a short space of time.